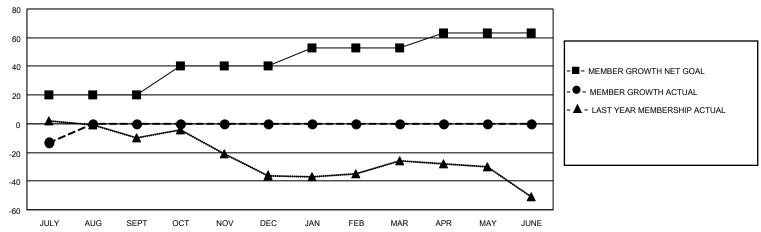

### District 5M 11

| Clubs         |               |             |               | Members               |                         |                         |                                                    |  |
|---------------|---------------|-------------|---------------|-----------------------|-------------------------|-------------------------|----------------------------------------------------|--|
|               | RESULTS FOR   | R 2020-2021 |               | RESULTS FOR 2020-2021 |                         |                         |                                                    |  |
| QUARTER       | NEW CLUB GOAL | NEW CLUBS   | DROPPED CLUBS | QUARTER MEM           | MBER GROWTH NET<br>GOAL | MEMBER GROWTH<br>ACTUAL | DROPPED<br>MEMBERS ACTUAL<br>(including transfers) |  |
| JULY/AUG/SEPT | 0             | 0           | 0             | JULY/AUG/SEPT         | 20                      | 1                       | 14                                                 |  |
| OCT/NOV/DEC   | 0             | 0           | 0             | OCT/NOV/DEC           | 20                      | 0                       | 0                                                  |  |
| JAN/FEB/MAR   | 0             | 0           | 0             | JAN/FEB/MAR           | 13                      | 0                       | 0                                                  |  |
| APR/MAY/JUNE  | 1             | 0           | 0             | APR/MAY/JUNE          | 10                      | 0                       | 0                                                  |  |

### GOALS AND ACTUAL MEMBERS CUMULATIVE

| DROPPED CLUBS: 0 |    | 1 CLUBS OF 63 ADDED 1 OR MORE | GENDER DISTRIBUTION                |                |     |
|------------------|----|-------------------------------|------------------------------------|----------------|-----|
|                  |    | NEW MEMBERS                   | MALE                               | 1,207 (70.92%) |     |
|                  |    |                               | FEMALE                             | 495 (29.08%)   |     |
| DROPPED MEMBERS  |    |                               |                                    |                |     |
| DECEASED         | 0  | CLICK HERE FOR CUMULATIVE     | TOTAL FAMILY UNIT MEMBERS          |                | 348 |
| CLUB CANCELLED 0 |    | MEMBERSHIP DATA               |                                    |                |     |
| OTHER            | 14 |                               | FAMILY MEMBERS PAYING HALF<br>DUES |                | 176 |
| TOTAL            | 14 |                               |                                    |                |     |