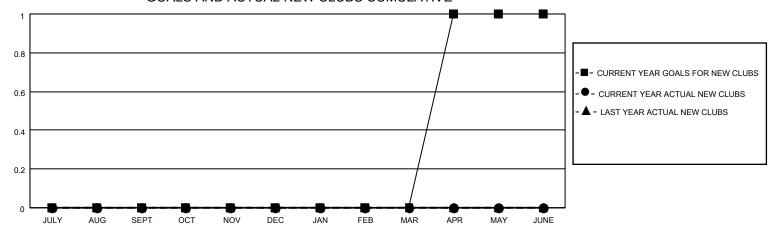

### District 5M 11

| Clubs         |               |             |               | Members               |                         |                         |                                                    |  |
|---------------|---------------|-------------|---------------|-----------------------|-------------------------|-------------------------|----------------------------------------------------|--|
|               | RESULTS FOR   | R 2020-2021 |               | RESULTS FOR 2020-2021 |                         |                         |                                                    |  |
| QUARTER       | NEW CLUB GOAL | NEW CLUBS   | DROPPED CLUBS | QUARTER MEM           | MBER GROWTH NET<br>GOAL | MEMBER GROWTH<br>ACTUAL | DROPPED<br>MEMBERS ACTUAL<br>(including transfers) |  |
| JULY/AUG/SEPT | 0             | 0           | 0             | JULY/AUG/SEPT         | 20                      | 1                       | 14                                                 |  |
| OCT/NOV/DEC   | 0             | 0           | 0             | OCT/NOV/DEC           | 20                      | 0                       | 0                                                  |  |
| JAN/FEB/MAR   | 0             | 0           | 0             | JAN/FEB/MAR           | 13                      | 0                       | 0                                                  |  |
| APR/MAY/JUNE  | 1             | 0           | 0             | APR/MAY/JUNE          | 10                      | 0                       | 0                                                  |  |

### GOALS AND ACTUAL NEW CLUBS CUMULATIVE